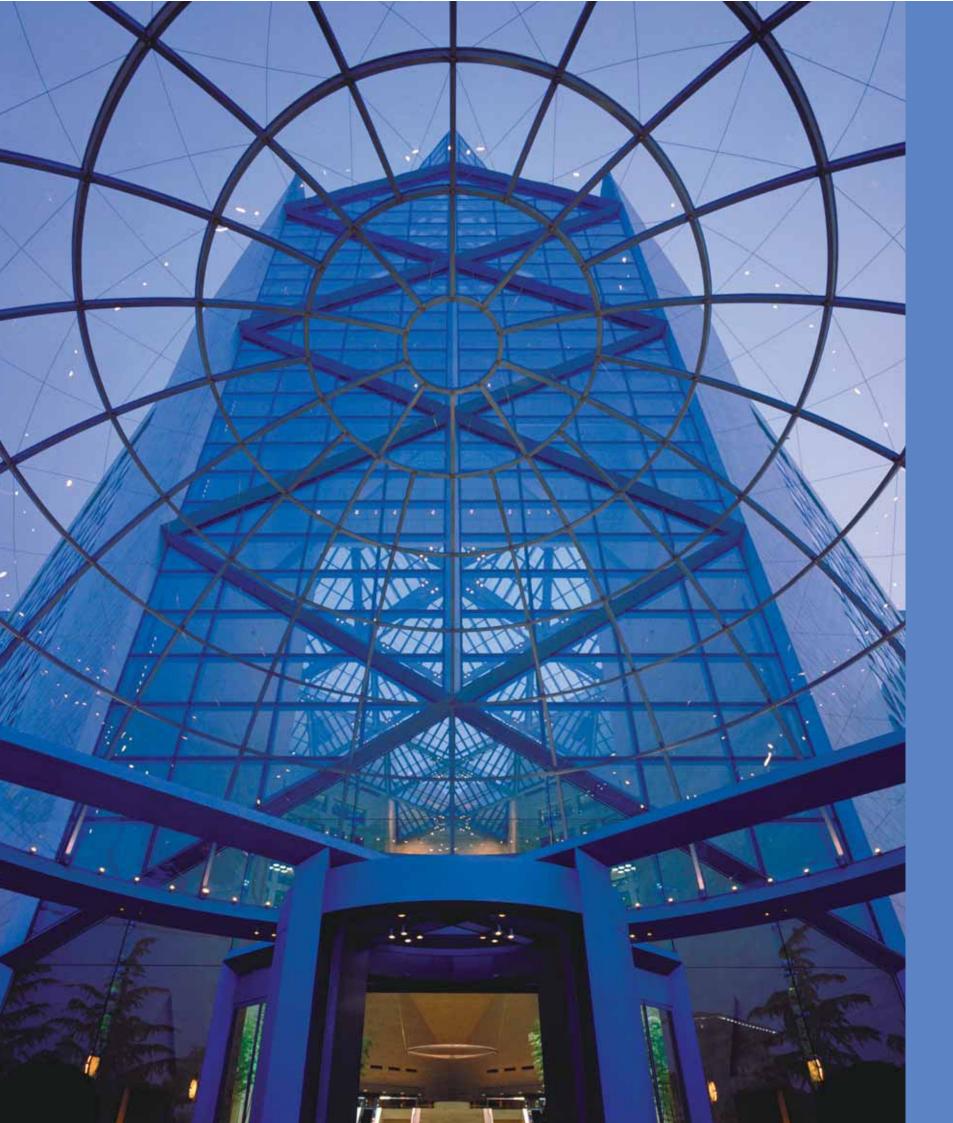

Rose Center [ Left ] New York City

Since 1961 Lutron has led the way in lighting control.

From the pioneering invention of the First Solid-State Dimmer (1961) to the invention of the first product to control all light sources without additional interfaces (2001).